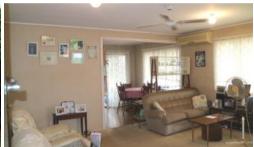

- \* Sunroom front entry, currently used as a study
- \* Large lounge with carpets covering beautiful timber floor boards with air con and over head fan
- \* Separate dining area
- \* Kitchen has plenty of cupboards and bench top with dishwasher
- \* Main bedroom is kingsized with overhead fan and carpeted floor and built in robes
- \* Second bedroom is queen sized with overhead fan and carpeted floor
- \* Third bedroom is also a good size with overhead fan and carpeted floor
- \* Bathroom has extra storage cupboards, walk in shower
- \* Separate toilet
- \* Large rear timber deck
- \* Chairlift on back stairs
- \* Laundry and second toilet downstairs
- \* Open storage / workshop downstairs
- \* Single lock up garage
- \* Garden sheds and fernhouses in rear yard
- \* Side access is possible on removal of water tank
- \* Solar hot water