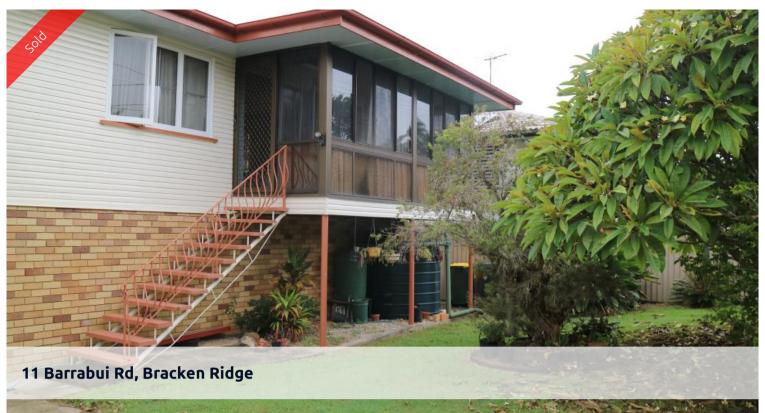

## RIPE FOR RENOVATION!!!

First time on the market for 33 years, this well built, highset brick and timber home is worth a look. In a quiet area surrounded by similar quality homes, this much loved, owner occupied home also boasts:-

- \* Sunroom front entry, currently used as a study
- \* Large lounge with carpets covering beautiful timber floor boards with air con and over head fan
- \* Separate dining area
- \* Kitchen has plenty of cupboards and bench top with dishwasher
- \* Main bedroom is kingsized with overhead fan and carpeted floor and built in robes
- \* Second bedroom is queen sized with overhead fan and carpeted floor
- \* Third bedroom is also a good size with overhead fan and carpeted floor
- \* Bathroom has extra storage cupboards, walk in shower
- \* Separate toilet
- \* Large rear timber deck
- \* Chairlift on back stairs
- \* Laundry and second toilet downstairs
- \* Open storage / workshop downstairs
- \* Single lock up garage
- \* Garden sheds and fernhouses in rear yard
- \* Side access is possible on removal of water tank
- \* Solar hot water