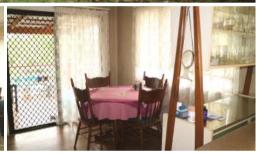

- \* Sunroom front entry, currently used as a study
- \* Large lounge with carpets covering beautiful timber floor boards with air con and over head fan
- \* Separate dining area
- \* Kitchen has plenty of cupboards and bench top with dishwasher
- \* Main bedroom is kingsized with overhead fan and carpeted floor and built in robes
- \* Second bedroom is queen sized with overhead fan and carpeted floor
- \* Third bedroom is also a good size with overhead fan and carpeted floor
- \* Bathroom has extra storage cupboards, walk in shower
- \* Separate toilet
- \* Large rear timber deck
- \* Chairlift on back stairs
- \* Laundry and second toilet downstairs
- \* Open storage / workshop downstairs
- \* Single lock up garage
- \* Garden sheds and fernhouses in rear yard
- \* Side access is possible on removal of water tank
- \* Solar hot water