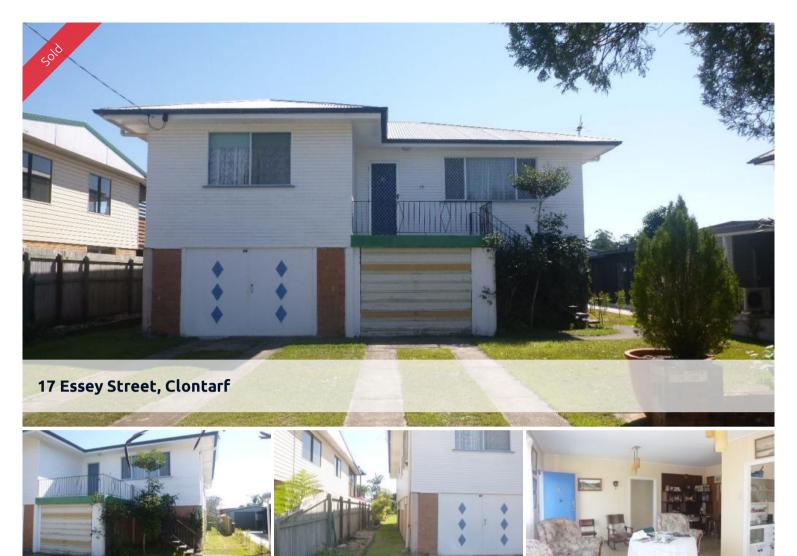

## LARGE HOME - GREAT BLOCK

The owner of the high set timber home is ready to move on. Set back on it's 759 sq mtr level block, this lovlely property also boasts-:

- \* Front patio
- \* Large lounge with high ceilings and timber floor boards
- \* Original kitchen with plenty of cupboards
- \* Three queen sized bedroom
- \* Original bathroom with the increasingly popular terrazzo flooring
- \* Separate toilet
- \* Rear timber deck
- \* Laundry downstairs
- \* Double lock up garage
- \* Extra workshop area.
- \* New fencing down each side of rear garden
- \* Water tank
- \* Garden shed

🔚 3 🔊 1 🛱 2 🖸 759 m2

PriceSOLD for \$350,000Property TypeResidentialProperty ID152Land Area759 m2