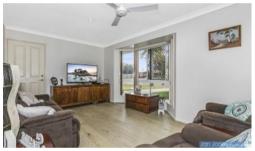

### The property features:-

- Master bedroom with walk in robe, bay window and ceiling fan
- Beds 2 and 3 both have built-in robes and ceiling fans
- Two separate living spaces at the front and rear of the home
- Kitchen featuring oven, cooktop, rangehood and dishwasher
- Separate dining area with ceiling fan
- 2 way bathroom with shower, vanity and bath
- Large covered and fully enclosed patio with timber decking overlooking the pool
- Lock up garaging + garden sheds with excellent side access to store boats, caravans, trailers
- Air conditioned living space + ceiling fans
- 5.5KW Solar System
- Sparkling in-ground saltwater pool
- Fresh paint, new fencing and a recently re-pointed tile roof