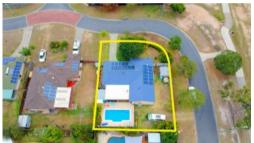

## CORNER BLOCK WITH POOL AND SIDE ACCESS!!

Located just across the road from a nature reserve, and only minutes to local shopping, public transport, Morerton Bay waterfront, Westfield North Lakes, and the highway both North and South, this property is a must view for the astute buyer. Lovingly cared for by the current owners this property has been recently updated to enhance the Queensland outdoor lifestyle and is awaiting its new owners, nothing to do but move in and enjoy!

### The property features:-

- Master bedroom with walk in robe, bay window and ceiling fan
- Beds 2 and 3 both have built-in robes and ceiling fans
- Two separate living spaces at the front and rear of the home
- Kitchen featuring oven, cooktop, rangehood and dishwasher
- Separate dining area with ceiling fan
- 2 way bathroom with shower, vanity and bath
- Large covered and fully enclosed patio with timber decking overlooking the pool
- Lock up garaging + garden sheds with excellent side access to store boats, caravans, trailers
- Air conditioned living space + ceiling fans
- 5.5KW Solar System
- Sparkling in-ground saltwater pool
- Fresh paint, new fencing and a recently re-pointed tile roof