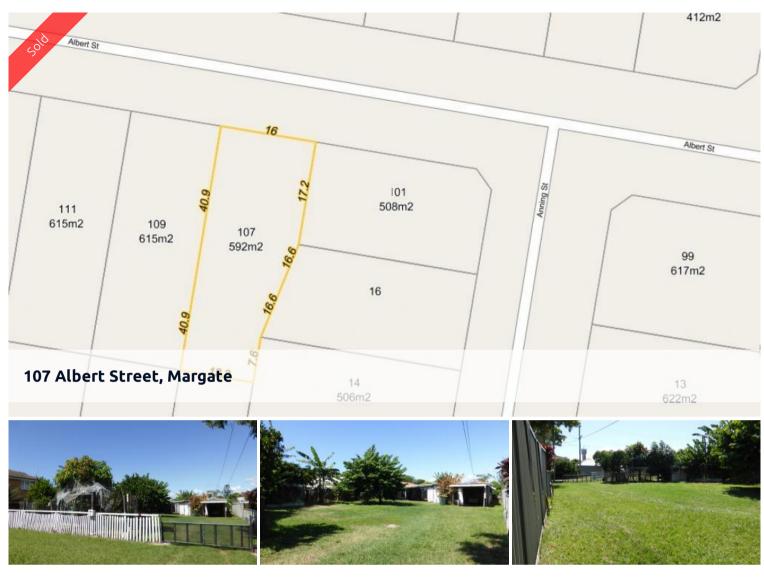

## BUILD YOUR NEW HOME HERE!

Situated high on the hill at Margate this property has seen better days. The property is honestly ready to be knocked down to make way for bigger dreams. The 592sqm block is in a quiet, family friendly, residential street close to shops, schools, public transport and most importantly the waterfront.

The block has a frontage of 16m and a length of 40.9m

Building blocks this size are rare.

Motivated vendor has made instructions clear to present all serious offers

The above information provided has been furnished to us by the vendor/s. We have not verified whether or not that information is accurate and do not have any belief in one way or the other in its accuracy. We do not accept any responsibility to any person for its accuracy and do no more than pass it on. All interested parties should make and rely upon their own inquiries in order to determine whether or not this information is in fact accurate.

🔚 2 🔊 1 🖨 2 🗔 592 m2

| Ргісе         | SOLD for \$340,000 |
|---------------|--------------------|
| Property Type | Residential        |
| Property ID   | 1341               |
| Land Area     | 592 m2             |