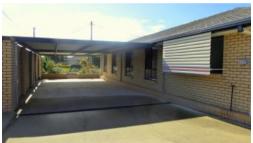

- \* Double door entry
- \* Massive open plan living area with air conditioning
- \* Large lounge
- \* Formal dining area
- \* Casual meals area leading out to the under cover entertainment area
- \* Galley style kitchen with pantry and rangehood
- \* Three bedrooms
- \* Office
- \* Two way bathroom
- \* Covered entertainment area with access from dining area and main bedroom
- \* Large garden shed & water tank
- \* Single garage with laundry and internal access to the home
- \* Two street access one to single garage and the other to a six vehicle carport
- \* Room for a caravan as well