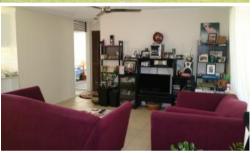

- \* Private enclosed entry, -Block of only 3 Units.
- \* Large lounge with overhead fan and tiled floors
- \* Modern kitchen, recently installed with plenty of cupboards including pantry
- \* King sized main bedroom with carpeted floor and built in robes
- \* Second bedroom is double size with built in robes and carpeted floor
- \* Bathroom is modern with large vanity and shower over bath
- \* Separate toilet
- \* Separate laundry that's a bonus.
- \* All units have Separate Water Metres
- \* Low body corp
- \* North facing rear area
- \* Single lock up garage which is larger than average as well as extra storage are (enclosed and locked )