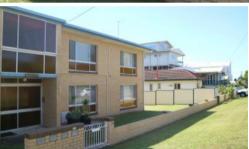

- \* Private enclosed entry, -Block of only 3 Units.
- \* Large lounge with overhead fan and tiled floors
- \* Modern kitchen, recently installed with plenty of cupboards including pantry
- \* King sized main bedroom with carpeted floor and built in robes
- \* Second bedroom is double size with built in robes and carpeted floor
- \* Bathroom is modern with large vanity and shower over bath
- \* Separate toilet
- \* Separate laundry that's a bonus.
- \* All units have Separate Water Metres
- \* Low body corp
- \* North facing rear area
- \* Single lock up garage which is larger than average as well as extra storage are (enclosed and locked )