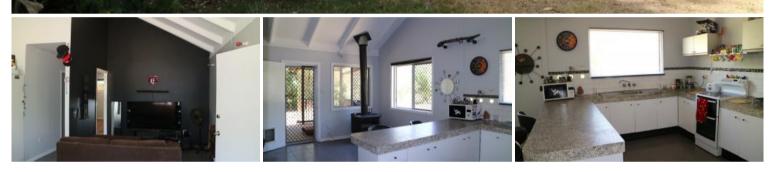

- \* Low set hardiplank and iron home
- \* Wrap around verandah on three sides
- \* Modern kitchen with plenty of cupboards
- \* Lounge /Dining with pot belly stove and cathedral ceilings
- \* Main bedroom with overhead fan and walk in robe
- \* Second bedroom with overhead fan, freshly painted
- \* Study or nursery
- \* Modern bathroom with bath
- \* Separate toilet
- \* Family sized laundry
- \* Solar hot water
- \* 6 x 9 Shed
- \* 20000 ltr water tank and tank on shed.

This cottage has been professionally painted inside and out

There is a permanent creek that runs through the property and there are fenced paddocks.

Check the Moreton Bay website for Development Plan for this area.