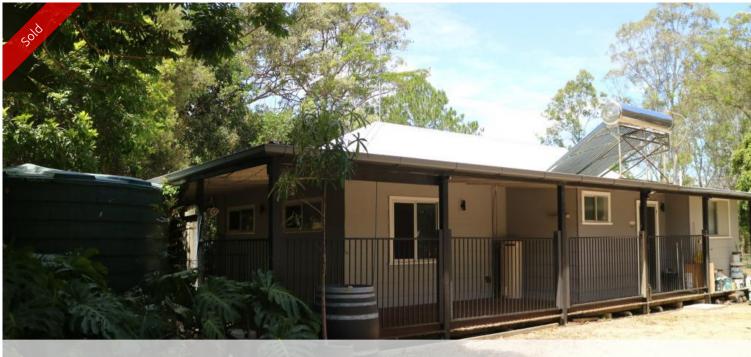

## 1 W Lindsay Rd, Wamuran

ROOM TO MOVE AND MINUTES TO TOWN ROOM TO MOVE- 15 ACRES OF SPACE

If you are after beautiful flat acres with permanent creek, then this is for you, Set well back off the road with fenced paddocks, this cute cottage ( as is ) also boasts:-

- \* Low set hardiplank and iron home
- \* Wrap around verandah on three sides
- \* Modern kitchen with plenty of cupboards
- \* Lounge /Dining with pot belly stove and cathedral ceilings
- \* Main bedroom with overhead fan and walk in robe
- \* Second bedroom with overhead fan, freshly painted
- \* Study or nursery
- \* Modern bathroom with bath
- \* Separate toilet
- \* Family sized laundry
- \* Solar hot water
- \* 6 x 9 Shed
- \* 20000 ltr water tank and tank on shed.

This cottage has been professionally painted inside and out

There is a permanent creek that runs through the property and there are fenced paddocks.

Check the Moreton Bay website for Development Plan for this area.