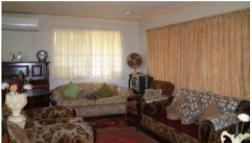

- \* Large lounge / dining area with air con
- \* Original kitchen
- \* Main bedroom is huge, photo has 1 king sized bed and a king single in it
- \* Second bedroom is queen sized
- \* Family sized bathroom is original with bath and walk in shower
- \* Original laundry
- \* Side access
- \* Single lock up garage
- \* Fenced yard