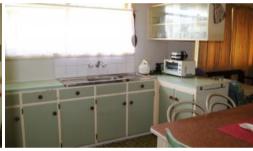

- \* Large lounge / dining area with air con
- \* Original kitchen
- \* Main bedroom is huge, photo has 1 king sized bed and a king single in it
- \* Second bedroom is queen sized
- \* Family sized bathroom is original with bath and walk in shower
- \* Original laundry
- \* Side access
- \* Single lock up garage
- \* Fenced yard