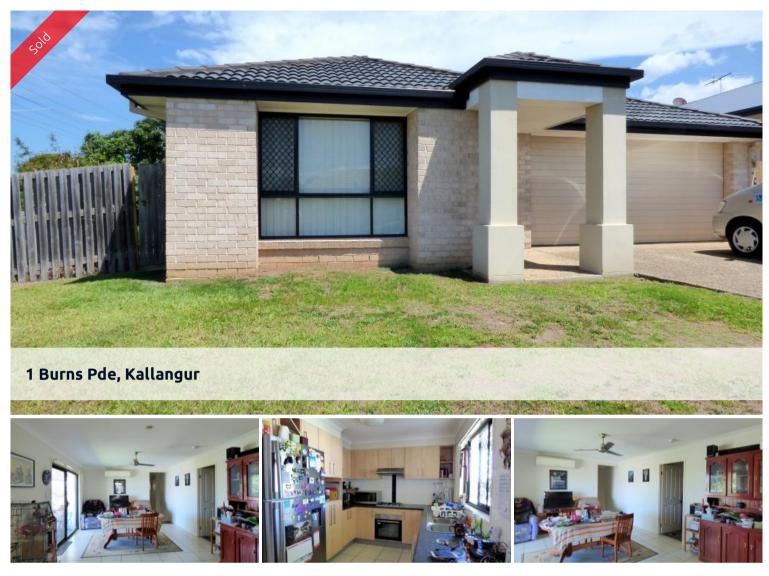

## LARGE BLOCK- LOWSET 4 BED BRICK HOME

Located in an excellent part of Kallangur is this neat and tidy family home on 755m2 on a high positioned corner block. Offering plenty of features including 4 bedrooms+ ensuite, 2 bathrooms, well-appointed kitchen, open plan dining area/family room, separate lounge room, double garage, covered alfresco and good size fenced yard.

If you are looking for a great quality home look no further.

- Features include:
- 4 built in bedrooms
- 2 bathrooms (Master with ensuite and walk in robe)
- 2 separate living areas
- Well-appointed kitchen
- Covered outdoor entertaining area
- 2 car lock up garage
- split system air-conditioning
- Close to all schools, shops & public transport Built in 2008
- 755m2 corner block

This would make an ideal family home with room to build a shed or pool or make this your ideal investment property.

🛏 4 🔊 2 🖪 2 🗔 755 m2

| Price         | SOLD for \$460,000 |
|---------------|--------------------|
| Property Type | Residential        |
| Property ID   | 1040               |
| Land Area     | 755 m2             |
| Floor Area    | 140 m2             |