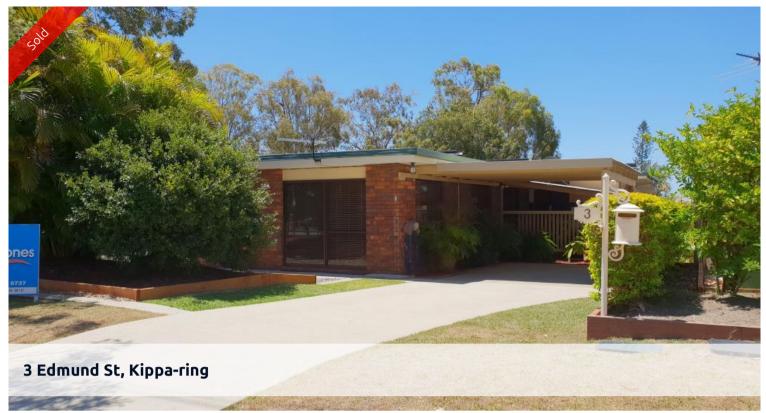

## DOWNSIZERS AND FIRST HOME BUYERS - THIS IS A MUST SEE!!!

Low maintenance, brimming with character and simply a delightful place to live......there's so much to see here......its no wonder the current owners loved it as soon as they walked in.....and you will too.......

With a fabulous north facing rear timber deck, overlooking the beautiful tropical gardens, this home also boasts-;

- \* Private entrance way
- \* Lovely lounge with v j walls , high ceilings, new carpet and aircon
- \* Great kitchen with high ceilings, plenty of cupboards including pantry.
- \* Main bedroom is gueen sized with ensuite and walk in robe
- \* Second bedroom is queen sized with new carpet
- \* Third bedroom is also queen sized with built in robe
- \* Main bathroom is family sized with shower over bath.
- \* Separate toilet
- \* Large laundry
- \* Side area for storage/office, sunroom
- \* Full length al-fresco rear timber deck,
- \* Garden shed, fountain, bbq area and fully fenced
- \* 6 kw solar power

📇 3 🤊 2 🖷 1 🖸 529 m2

**Price** SOLD for \$430,000

Property Type Residential Property ID 1014 Land Area 529 m2