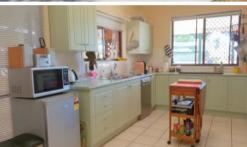

With a fabulous north facing rear timber deck, overlooking the beautiful tropical gardens, this home also boasts-;

- \* Private entrance way
- \* Lovely lounge with v j walls , high ceilings, new carpet and aircon
- \* Great kitchen with high ceilings, plenty of cupboards including pantry.
- \* Main bedroom is gueen sized with ensuite and walk in robe
- \* Second bedroom is queen sized with new carpet
- \* Third bedroom is also queen sized with built in robe
- \* Main bathroom is family sized with shower over bath.
- \* Separate toilet
- \* Large laundry
- \* Side area for storage/office, sunroom
- \* Full length al-fresco rear timber deck,
- \* Garden shed, fountain, bbq area and fully fenced
- \* 6 kw solar power